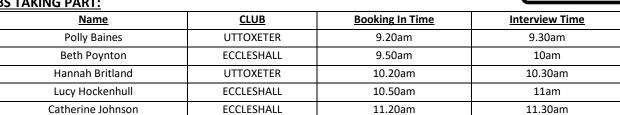

## **CLUBS TAKING PART:**

Please would the steward arrive for 9am to set up the room. Please would the judges arrive for 9.15am. Thank you

**TIME:** All competitors to book-in with Stewards at time stated above.